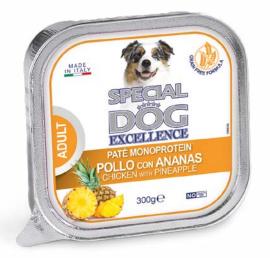

# PATÉ MONOPROTEIN\* CHICKEN WITH PINEAPPLE

Paté \*formulated with a unique animal protein source (chicken) of high quality meat. The formula is fortified with vitamin D3 and E and enriched with fruit to meet the nutritional requirements of adult dogs. Grain free formula.

#### COMPOSITION

Fresh chicken (equal to 100% of used meats), tapioca (4%), pineapple dices (4%), minerals.