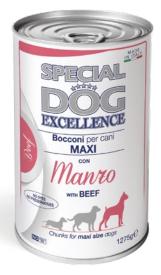

# ADULT MAXI CHUNKS WITH BEEF

Complete pet food for adult dogs of large-sized adult dog, aged from 1 to 8 years old. A delicious recipe made in Italy, without dyes, preservatives and added sugars.

## **COMPOSITION:**

Meat and animal derivatives 45% (beef 14%), cereals, eggs and egg derivatives, minerals.

# **ANALYTICAL CONSTITUENTS:**

Crude protein 8,5%, crude fibre 0,5%, crude fat 6,0%, crude ash 2,9%, moisture 79%.