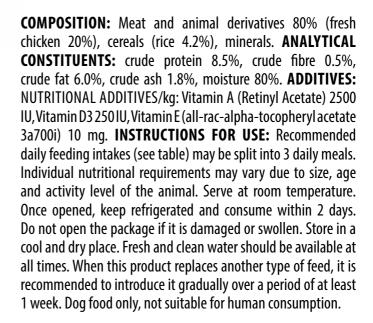

## Recommended daily feeding intakes (grams/day)

| PUPPY BODY WEIGHT (KG) | 1   | 3   | 5   | 10   | 15   | 20   | 25   | 30   | 35   |
|------------------------|-----|-----|-----|------|------|------|------|------|------|
| MONTHS 1 - 2           | 275 | 537 | 920 | 1324 | 2096 |      |      |      |      |
| MONTHS 3 - 4           | 235 | 486 | 644 | 1200 | 1794 | 1821 | 2386 |      |      |
| MONTHS 5 - 7           | 141 | 396 | 522 | 792  | 1325 | 1477 | 1746 | 2735 | 2770 |
| MONTHS 8 - 12          | -   | 286 | 419 | 705  | 1073 | 1332 | 1574 | 1805 | 2248 |