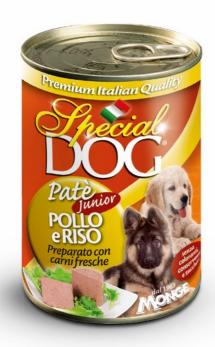

## PATÉ WITH CHICKEN AND RICE

SPECIAL DOG ADULT PATÉ WITH CHICKEN AND RICE is a complete balanced pet food for adult dogs of every sizes. The recipe is fortified with vitamins A-D3-E to support bodily functions. The paté are steamed to maintain the natural palatability of the recipe meat. This complete food can be combined with dry food and is specifically designed for the daily nutritional requirements of adult dogs engaged in normal physical activity. No added artificial dyes, no preservatives and no added sugars. Made in Italy and No Cruelty Test.

Pack size: 400 g