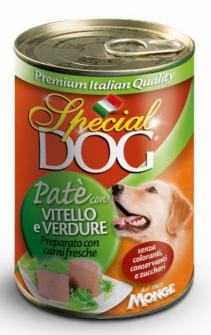

## PATÉ with **VEAL** and **VEGETABLES**

SPECIAL DOG ADULT PATÉ WITH VEAL AND VEGETABLES is a complete balanced pet food for adult dogs of every sizes. The recipe is fortified with vitamins A-D3-E to support bodily functions. The paté are steamed to maintain the natural palatability of the recipe meat. This complete food can be combined with dry food and is specifically designed for the daily nutritional requirements of adult dogs engaged in normal physical activity. No added artificial dyes, no preservatives and no added sugars. Made in Italy and No Cruelty Test.

**COMPOSITION:** Meat and animal derivatives 80% (fresh meat of veal 10%), vegetables (4.5%), minerals. **ANALYTICAL CONSTITUENTS:** crude protein 8.0%, crude fibre 0.3%, crude fat 6.5%, crude ash 1.5%, moisture 80%. ADDITIVES: NUTRITIONAL ADDITIVES/kg: Vitamin A (Retinyl Acetate) 2500 IU, Vitamin D3 250 IU, Vitamin E (all-rac-alpha-tocopheryl acetate 3a700i) 10 mg. INSTRUCTIONS FOR USE: Recommended daily feeding intakes (see table) may be split into 2 daily meals. Individual nutritional requirements may vary due to size, age and activity level of the animal. Serve at room temperature. Once opened, keep refrigerated and consume within 2 days. Do not open the package if it is damaged or swollen. Store in a cool and dry place. Fresh and clean water should be available at all times. When this product replaces another type of feed, it is recommended to introduce it gradually over a period of at least 1 week. Dog food only, not suitable for human consumption.