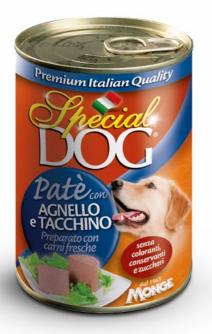

## PATÉ with **LAMB** and **TURKEY**

SPECIAL DOG ADULT PATÉ WITH LAMB AND TURKEY is a complete balanced pet food for adult dogs of every sizes. The recipe is fortified with vitamins A-D3-E to support bodily functions. The paté are steamed to maintain the natural palatability of the recipe meat. This complete food can be combined with dry food and is specifically designed for the daily nutritional requirements of adult dogs engaged in normal physical activity. No added artificial dyes, no preservatives and no added sugars. Made in Italy and No Cruelty Test.

**COMPOSITION:** Meat and animal derivatives 80% (fresh meat of lamb 9.5%, fresh meat of turkey 8%), minerals. **ANALYTICAL CONSTITUENTS:** crude protein 8.0%, crude fibre 0.3%, crude fat 6.5%, crude ash 1.5%, moisture 80%. **ADDITIVES:** NUTRITIONAL ADDITIVES/kg: Vitamin A (Retinyl Acetate) 2500 IU, Vitamin D3 250 IU, Vitamin E (all-rac-alphatocopheryl acetate 3a700i) 10 mg. INSTRUCTIONS FOR USE: Recommended daily feeding intakes (see table) may be split into 2 daily meals. Individual nutritional requirements may vary due to size, age and activity level of the animal. Serve at room temperature. Once opened, keep refrigerated and consume within 2 days. Do not open the package if it is damaged or swollen. Store in a cool and dry place. Fresh and clean water should be available at all times. When this product replaces another type of feed, it is recommended to introduce it gradually over a period of at least 1 week. Dog food only, not suitable for human consumption.