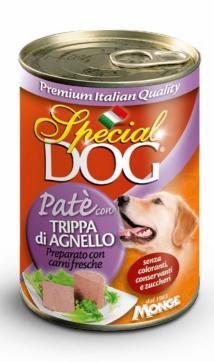

## PATÉ **LAMB TRIPE**

SPECIAL DOG ADULT PATÉ WITH LAMB TRIPE is a complete balanced pet food for adult dogs of every sizes. The recipe is fortified with vitamins A-D3-E to support bodily functions. The paté are steamed to maintain the natural palatability of the recipe meat. This complete food can be combined with dry food and is specifically designed for the daily nutritional requirements of adult dogs engaged in normal physical activity. No added artificial dyes, no preservatives and no added sugars. Made in Italy and No Cruelty Test.

Pack size: 400 g