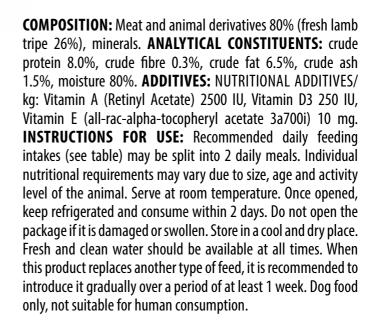

## Recommended daily feeding intakes (grams/day)

| WEIGHT OF ADULT DOG (IN KG) | 4-8       | 9 - 14    | 15 - 24    | 25 - 34     | 35+  |
|-----------------------------|-----------|-----------|------------|-------------|------|
| DAILY INTAKES (GRAMS/DAY)   | 300 - 500 | 545 - 750 | 800 - 1100 | 1170 - 1450 | 1510 |