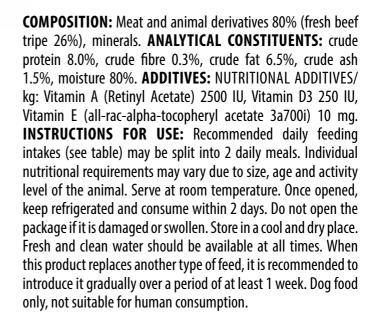

## PATÉ **BEEF TRIPE**

SPECIAL DOG ADULT PATÉ WITH BEEF TRIPE is a complete balanced pet food for adult dogs of every sizes. The recipe is fortified with vitamins A-D3-E to support bodily functions. The paté are steamed to maintain the natural palatability of the recipe meat. This complete food can be combined with dry food and is specifically designed for the daily nutritional requirements of adult dogs engaged in normal physical activity. No added artificial dyes, no preservatives and no added sugars. Made in Italy and No Cruelty Test.

## Recommended daily feeding intakes (grams/day)

| WEIGHT OF ADULT DOG (IN KG) | 4-8       | 9 - 14    | 15 - 24    | 25 - 34     | 35+  |
|-----------------------------|-----------|-----------|------------|-------------|------|
| DAILY INTAKES (GRAMS/DAY)   | 300 - 500 | 545 - 750 | 800 - 1100 | 1170 - 1450 | 1510 |