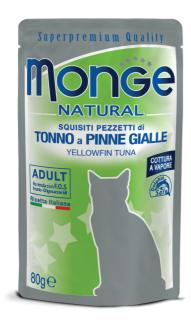

## ADULT YELLOWFIN TUNA FLAKES

Pack size: 80g

MONGE NATURAL YELLOWFIN TUNA is a complementary pet food for kittens with delicious, carefully prepared pieces of tuna. They have been steam-cooked and contain natural sources of Omega-3 to make them palatable and digestible. Selection of Pacific Yellowfin Tuna, a source of protein with high biological value and Fructo-oligosaccharides (F.O.S.), prebiotics for intestinal well-being. Supports the daily activities of the adult cat with a high energy level. Made in Thailand with no added dyes or preservatives. Cruelty-free, Dolphin Save and Sea Water Fish.

**COMPOSITION:** Yellowfin Tuna (Thunnus Albacares) 50%, rice, F.O.S. (Fructooligosaccharides) 0,04%.

**ADDITIVES:** Nutritional Additives/kg: Vitamin E (DL-alpha-tocopheryl acetate) 50 mg.

**ANALYTICAL CONSTITUENTS:** crude protein 12%, crude fibre 1,0%, crude fat 1,0%, crude ash 2,0%. moisture 83%.

**USE:** to be served at room temperature or warmed. Leave always by the cat fresh and clean water. Once opened, leave in refrigerator for max 24 hours. Feeding guide: for an average weight adult cat, serve 2-3 pouches per day.