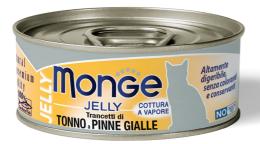

## ADULT YELLOWFIN TUNA FLAKES

MONGE JELLY YELLOWFIN TUNA is a complementary and steam-cooked food for adult cats, prepared with a delicious and delicate gelatin. Enriched with high quality yellowfin tuna thanks to the high digestibility and biological value of the proteins. Promotes the daily activities of the adult cat with a high energy level. Made in Thailand with no added dyes or preservatives. Crueltyfree.

**COMPOSITION:** Yellowfin Tuna (Thunnus Albacares) 50%, rice, F.O.S. (Fructo-oligosaccharides).

**ANALYTICAL CONSTITUENTS:** crude protein 13%, crude fibre 1%, crude fat 1%, crude ash 2%. moisture 82%.