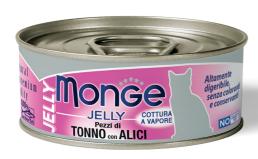

## **TUNA** FLAKES WITH ANCHOVIES

MONGE JELLY TUNA WITH ANCHOVIES is a complementary steam-cooked food for adult cats, prepared with a delicious and delicate gelatin. Enriched with high quality yellowfin tuna and with anchovies, sources of protein with high digestibility and biological value. Promotes the daily activities of the adult cat with a high energy level. Made in Thailand with no added dyes or preservatives. Cruelty-free.

Pack size: 80g

**COMPOSITION:** Yellowfin Tuna (Thunnus Albacares) 48,13%, Anchovy (Encrasicholina spp) 2,5%, rice, F.O.S. (Fructo-oligosaccharides).

**ANALYTICAL CONSTITUENTS:** crude protein 13%, crude fibre 1%, crude fat 1%, crude ash 2%. moisture 82%.