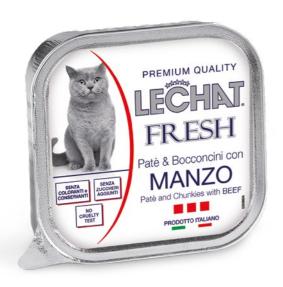

## LECHAT. FRESH

Pack size: 100g

## **ADULT** PATÉ AND CHUNKIES WITH **BEEF**

LeChat Fresh is a product line designed to offer your cat only the best. A food line formulated with high quality ingredients, selected to meet the nutritional needs of your pet.

LeChat Fresh with Beef is a complete food, formulated with fresh meat, which combines a creamy steam cooked paté with flavoured oven cooked chunkies. Specially designed to offer your pet a balanced nutrition with the addition of vitamins A-D3-E. No added dyes, preservatives or sugar. Made in Italy and No Cruelty Test.

**COMPOSITION:** Meat and animal derivatives 78% (fresh beef 10%), minerals. ANALYTICAL CONSTITUENTS: crude protein 9%, crude fibre 0,5%, crude fat 7%, crude ash 1,2%, moisture 82%. ADDITIVES: Nutritional Additives/kg: Vitamin A (Retinyl Acetate) 3000 IU, Vitamin D3 400 IU, Vitamin E (all-rac-alpha-tocopheryl acetate) 15 mg. INSTRUCTIONS FOR USE: Recommended daily intakes for a medium-sized adult cat (4 kg): 180 g, may be split into 2 meals. Individual nutritional requirements may vary due to size, age and living conditions of the animal. Serve at room temperature. Once opened, keep refrigerated and consume within 2 days. Do not open the package if it is damaged or swollen. Store in a cool and dry place. Fresh and clean water should be available at all times. When this product replaces another type of feed, it is recommended to introduce it gradually over a period of at least 1 week. Cat food only, not suitable for human consumption.