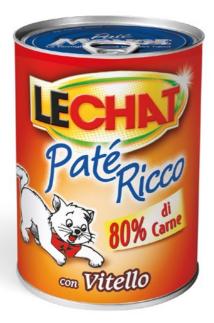

## ADULT PATÉ RICCO WITH VEAL

LeChat is a complete food line for your cat's daily diet, formulated with quality meat. A wide choice of tasty flavours, with no added colours or preservatives. Made in Italy and No Cruelty Test.

LECHAT ADULT PATÉ RICCO WITH VEAL has been formulated with a high meat content. A creamy steam cooked paté enriched with Vitamins A-D3-E, developed for the well-being of our little friends.

**COMPOSITION:** Meat and animal derivatives 80% (veal 12%), minerals. ANALYTICAL CONSTITUENTS: crude protein 9%, crude fibre 0.5%, crude fat 7.5%, crude ash 1%, moisture 82%. **ADDITIVES:** NUTRITIONAL ADDITIVES/kg: Vitamin A (Retinyl Acetate) 2500 IU, Vitamin D3 250 IU, Vitamin E (all-rac-alphatocopheryl acetate 3a700i) 10 mg. INSTRUCTIONS FOR **USE:** Recommended daily feeding intakes for a medium-sized adult cat (4 kg): 180 g, may be split into 2 meals. Individual nutritional requirements may vary due to size, age and living conditions of the animal. Serve at room temperature. Once opened, keep refrigerated and consume within 2 days. Do not open the package if it is damaged or swollen. Store in a cool and dry place. Fresh and clean water should be available at all times. When this product replaces another type of feed, it is recommended to introduce it gradually over a period of at least 1 week. Cat food only, not suitable for human consumption.

Pack size: 400g

MONGE & C. S.p.A. - Via Savigliano, 31 - 12030 Monasterolo di Savigliano (CN) - Italy Tel. +39 0172 747111 Fax +39 0172 747199 www.monae.it E-mail: info@monae.it