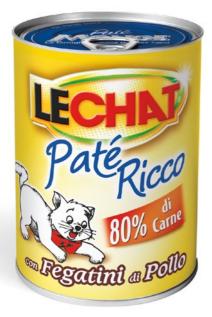

## **ADULT** PATÉ RICCO WITH CHICKEN LIVERS

LeChat is a complete food line for your cat's daily diet, formulated with quality meat. A wide choice of tasty flavours, with no added colours or preservatives. Made in Italy and No Cruelty Test.

LECHAT ADULT PATÉ RICCO WITH CHICKEN LIVERS has been formulated with a high meat content. A creamy steam cooked paté enriched with Vitamins A-D3-E, developed for the well-being of our little friends.

**COMPOSITION:** meat and animal derivatives 80% (chicken livers 12%), minerals. ANALYTICAL CONSTITUENTS: crude protein 9%, crude fibre 0.5%, crude fat 7.5%, crude ash 1%, moisture 82%. ADDITIVES: NUTRITIONAL ADDITIVES/ kg: Vitamin A (Retinyl Acetate) 2500 IU, Vitamin D3 250 IU, Vitamin E (all-rac-alpha-tocopheryl acetate 3a700i) 10 mg. **INSTRUCTIONS FOR USE:** Recommended daily feeding intakes for a medium-sized adult cat (4 kg): 180 g, may be split into 2 meals. Individual nutritional requirements may vary due to size, age and living conditions of the animal. Serve at room temperature. Once opened, keep refrigerated and consume within 2 days. Do not open the package if it is damaged or swollen. Store in a cool and dry place. Fresh and clean water should be available at all times. When this product replaces another type of feed, it is recommended to introduce it gradually over a period of at least 1 week. Cat food only, not suitable for human consumption.

Pack size: 400g

MONGE & C. S.p.A. - Via Savigliano, 31 - 12030 Monasterolo di Savigliano (CN) - Italy Tel. +39 0172 747111 Fax +39 0172 747199 www.monae.it E-mail: info@monae.it

800 45 27 22

NO CRUELTY TEST