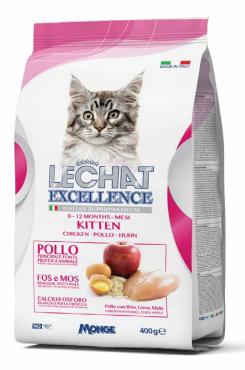

LE CHAT EXCELLENCE KITTEN CHICKEN is a complete pet food for growing kitten with rice, eggs and apple. Le Chat Excellence is the product line created to offer only the best for your cats. A complete pet food formulated with ingredients which guarantee every day the wellbeing of our four legged friends. Recipes with high quality of feed materials like eggs, source of highly digestible proteins with elevated biological values, and apple pulp, source of soluble fiber for the physiological regularity of the intestinal tract. Formulated with a balanced Calcium/Phosphorus ratio to support the articular cartilage growth and skeletal development.

DNGE & C. S.p.A. - Via Savigliano, 31 - 12030 Monasterolo di Savigliano N) - Italy Tel. + 39 0172 747111 Fax + 39 0172 747199 ww.monge.it E-mail: info@monge.it

**COMPOSITION:** Dried chicken meat (30%), rice (15%), maize, animal fat (chicken oil purified 99.5%), dried fish (salmon), brewers' yeast, dried whole eggs (1.2%), dried apple pulp (1%), hydrolysed animal proteins, manno-oligo-saccharides (M.O.S - 1%), yeasts products (F.O.S. - fructo-oligosaccharides - 0.75%), yucca schidigera.

**ANALYTICAL CONSTITUENTS:** rude protein 35%, crude fibres 1.7%, crude fat 15%, crude ash 7.0%, Calcium 1.4%, Phosphorus 1.0%, Ca/P ratio: 1.4.

ADDITIVES: Nutritional additives: Vitamin A (retinyl acetate): 28,000 IU/kg, Vitamin D3: 1,950 IU/kg, Vitamin E (all-rac-alpha tocopheril acetate): 420 mg/kg, selenium (sodium selenite 0.17 mg/kg): 0.07 mg/kg, manganese (manganous sulphate monohydrate 26 mg/kg): 8.5 mg/kg, zinc (zinc oxide 122 mg/kg): 98 mg/kg, copper (copper (II) sulfate pentahydrate 10.5 mg/kg): 2.6 mg/kg, iron (iron (II) sulphate monohydrate 87.5 mg/kg): 28.8 mg/kg, iodine (calcium iodate anhydrous 1.4 mg/kg): 0.9 mg/kg, DL-methionine technically pure: 1,000 mg/kg, taurine: 1,200 mg/kg. Technological additives: Antioxidants.