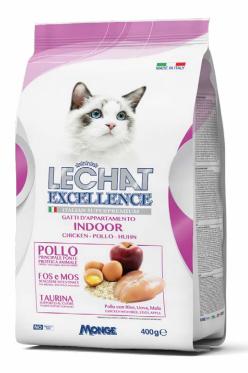

LE CHAT EXCELLENCE INDOOR CHICKEN is a complete pet food for adult indoor cat with rice, eggs and apple. Le Chat Excellence is the product line created to offer only the best for your cats. A complete pet food formulated with ingredients which guarantee every day the wellbeing of our four legged friends. Recipes with high quality of feed materials like eggs, source of highly digestible proteins with elevated biological values, and apple pulp, source of soluble fiber for the physiological regularity of the intestinal tract. **COMPOSITION:** Dried chicken meat (27%), rice (15%), maize, animal fat (chicken oil purified 99.5%), dried fish (salmon), hydrolysed animal proteins, brewers' yeast, dried whole eggs (1.2%), dried apple pulp (1%), manno-oligo-saccharides (M.O.S – 1%), yeasts products (F.O.S.-fructo-oligosaccharides 0.75%), yucca schidigera.

**ANALYTICAL CONSTITUENTS:** crude protein 31%, crude fibre 1.6%, crude oils and fats 14%, crude ash 7.0%, Calcium 1.3%, Phosphorus 1.0%.

ADDITIVES: Nutritional additives: Vitamin A (retinyl acetate): 26,000 Ul/kg, Vitamin D3: 1,820 Ul/kg, Vitamin E (all-rac-alpha tocopheril acetate): 420 mg/kg, selenium (sodium selenite 0.17 mg/kg): 0.07 mg/kg, manganese (manganous sulphate monohydrate 26 mg/kg): 8.5 mg/kg, zinc (zinc oxide 122 mg/kg): 98 mg/kg, copper (Copper (II) sulphate pentahydrate 10.5 mg/kg): 2.6 mg/kg, iron (Iron (II) sulphate monohydrate 87.5 mg/kg): 28.8 mg/kg, iodine (calcium iodate anhydrous 1.4 mg/kg): 0.9 mg/kg, DL-methionine technically pure: 1000 mg/kg, taurine: 1,200 mg/kg. Technological additives: Antioxidants.