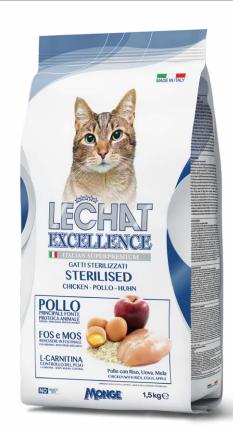

LE CHAT EXCELLENCE CAT STERILISED CHICKEN is a complete pet food for adult sterilised cats with rice, eggs and apple. A complete pet food formulated with ingredients that ensure the well-being of our four-legged friends every day. Top quality ingredients such as CHICKEN and RICE are appetising and easy to digest; apples are a source of fibre and, together with L-carnitine, help maintain an ideal weight. Made with prebiotics (FOS [fructooligosaccharides] and MOS [mannan oligosaccharides]) for intestinal wellness. No artificial colours or preservatives.

## STERILISED

## COMPLETE PET FOOD FOR ADULT STERILISED CAT

**COMPOSITION:** dehydrated chicken meat (27%), rice (15%), corn gluten, corn, animal fat (chicken oil purified to 99.5%), brewer's yeast, hydrolysed animal proteins, dried fish (salmon), minerals, dried whole egg (1.2%), dried apple pulp (1%), yeasts products (source of MOS [mannan oligosaccharides] 1%), fructooligosaccharides (0.75%), yucca schidigera.