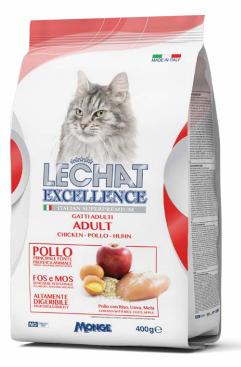

## COMPLETE PET FOOD FOR ADULT CAT

**LE CHAT EXCELLENCE ADULT CHICKEN** is a complete pet food for adult cat with rice, eggs and apple. Le Chat Excellence is the product line created to offer only the best for your cats. A complete pet food formulated with ingredients which guarantee every day the wellbeing of our four legged friends. Recipes with high quality of feed materials like eggs, source of highly digestible proteins with elevated biological values, and apple pulp, source of soluble fiber for the physiological regularity of the intestinal tract.