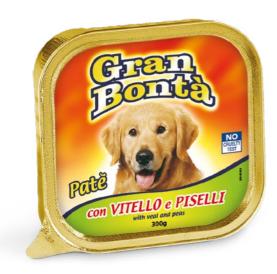

## ALL BREEDS • ADULT PATÉ WITH VEAL AND PEAS

GRAN BONTÀ DOG PATÉ WITH VEAL AND PEAS is a complete pet food for adult dogs of every sizes. A delicious delicately-steamed paté created with easily-digestible source of protein and minerals, such as veal, to support the daily vitality of dogs. A balanced diet with vitamin E to meet an animal's nutritional needs. Made in Italy with no added artificial dyes, no preservatives and No Cruelty Test.

**COMPOSITION:** Meat and animal derivatives (veal 7.5%), vegetables (peas 4.5%), minerals. ANALYTICAL **CONSTITUENTS:** crude protein 9%, crude fibre 0.4%, crude fat 7.5%, crude ash 2.1%, moisture 81%. ADDITIVES: NUTRITIONAL ADDITIVES/kg: Vitamin A (Retinyl Acetate) 2500 IU, Vitamin D3 200 IU, Vitamin E (all-rac-alphatocopheryl acetate) 5 mg. INSTRUCTIONS FOR USE: daily ration for an adult dog of 10 kg: 600 g, can be divided in 2 meals. Adapt the quantity according to the size, activity, and lifestyle of the animal. To be served at room temperature. Make sure that fresh, clean water is always available. When this product replaces another type, it is advisable to introduce it gradually over a period of at least 1 week. Store in a cool, dry place. After opening, store in a fridge and use within 2 days. Do not open the alutray if it is swollen. Pet food only, not suitable for human consumption.

Pack size: 300g

MONGE & C. S.p.A. - Via Savigliano, 31 - 12030 Monasterolo di Savigliano (CN) - Italy Tel. +39 0172 747111 Fax +39 0172 747199 www.monae.it E-maik.info@monae.it

5 27 22 MADE IN ITALY