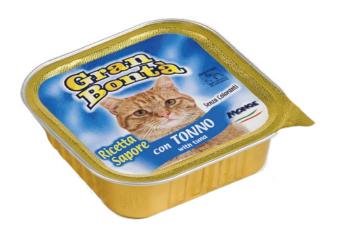

GRAN BONTÀ CAT PATÉ WITH TUNA is a complete pet food for adult cats. A delicious delicately-steamed paté created with easily-digestible source of protein and minerals, such as tuna, to support the daily vitality of cats. A balanced diet with vitamin E to meet an animal's nutritional needs. Made in Italy with no added artificial dyes, no preservatives and No Cruelty Test.

**COMPOSITION:** Meat and animal derivatives 32%, fish and fish derivatives 29% (tuna 6%), minerals. **ADDITIVES:** NUTRITIONAL ADDITIVES/kg: Vitamin A (Retinyl Acetate) 2500 IU, Vitamin D3 200 IU, Vitamin E (all-rac-alphatocopheryl acetate) 5 mg. **ANALYTICAL CONSTITUENTS:** crude protein 9%, crude fibre 0.4%, crude fat 7.5%, crude ash 2.1%, moisture 81%. **INSTRUCTION FOR USE:** daily ration for an adult medium size cat (4 kg): 220 g, can be divided in 2 meals. Make sure that fresh, clean water is always available. Store in a cool, dry place. After opening, store in fridge and use within 2 days. Do not open the alutray if is swollen. Pet food only, not suitable for human consumption.

Pack size: 100g

MONGE & C. S.p.A. - Via Savigliano, 31 - 12030 Monasterolo di Savigliano (CN) - Italy TeL +39 0172 747111 Fax +39 0172 747199 www.monae.it E-mail: info@monae.it

MADE IN ITALY

NO CRUELTY TEST