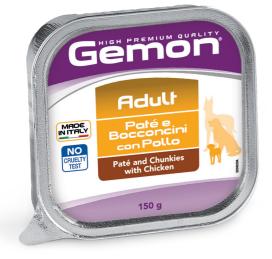

## Genonality Bennon<sup>®</sup>

legged friends.

Pack size: 150 g

## **ADULT** PATÉ AND CHUNKIES WITH CHICKEN

GEMON HIGH PREMIUM QUALITY is a line of complete pet foods formulated with quality ingredients, selected to meet the nutritional needs of your animals. Highly palatable recipes, tailored to the different ages and lifestyles of the animal. No added artificial colours or preservatives, No Cruelty Test and Made in Italy. GEMON PATÉ AND CHUNKIES WITH CHICKEN is a complete pet food for adult dogs of all sizes, formulated to provide all necessary nutrients for the daily vitality of our four-