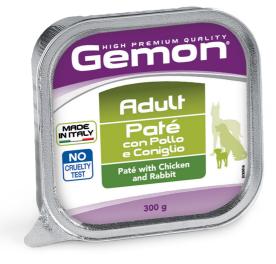

## Genome autry

Pack size: 300 g

## **ADULT** PATÉ WITH **CHICKEN** AND RABBIT

GEMON HIGH PREMIUM QUALITY is a line of complete pet foods formulated with quality ingredients, selected to meet the nutritional needs of your animals. Highly palatable recipes, tailored to the different ages and lifestyles of the animal. No added artificial colours or preservatives, No Cruelty Test and Made in Italy. GEMON PATÉ WITH CHICKEN AND RABBIT is a complete pat food for adult dogs of all sizes, formulated to provide

pet food for adult dogs of all sizes, formulated to provide all necessary nutrients for the daily vitality of our fourlegged friends.

**COMPOSITION:** Meat and animal derivatives 80% (fresh chicken 12%, fresh rabbit 8%), minerals. **ANALYTICAL CONSTITUENTS:** crude protein 8,0%, crude fibre 0,3%, crude fat 6,5%, crude ash 1,5%, moisture 80%.