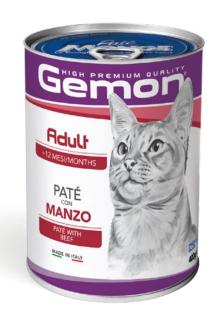

## ADULT PATÉ WITH BEEF

GEMON HIGH PREMIUM QUALITY is a line of complete pet foods formulated with quality ingredients, selected to meet the nutritional needs of your animals. Highly palatable recipes, tailored to the different ages and lifestyles of the animal. No added artificial dyes and preservatives. Made in Italy and No Cruelty Test.

GEMON PATÉ WITH BEEF is a complete pet food for adult cats, formulated to provide all necessary nutrients for the daily vitality of our four-legged friends.

**COMPOSITION:** meat and animal derivatives 80% (fresh beef 10%), minerals.

**ANALYTICAL CONSTITUENTS:** crude protein 8.0%, crude fibre 0.3%, crude fat 6.0%, crude ash 2.3%, moisture 80.0%.

**ADDITIVES:** NUTRITIONAL ADDITIVES/kg: Vitamin A (retinyl acetate) 2,500 IU, Vitamin D3 140 IU, Vitamin E (all-rac-alpha-tocopheryl acetate 3a700i) 5 mg, Taurine 500 mg