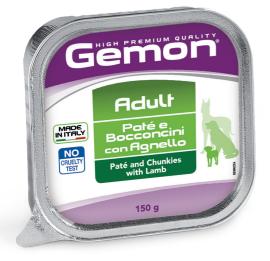

## Genon<sup>®</sup>

Pack size: 150 g

## **ADULT** PATÉ AND CHUNKIES **WITH LAMB**

GEMON HIGH PREMIUM QUALITY is a line of complete pet foods formulated with quality ingredients, selected to meet the nutritional needs of your animals. Highly palatable recipes, tailored to the different ages and lifestyles of the animal. No added artificial colours or preservatives, No Cruelty Test and Made in Italy. GEMON PATÉ AND CHUNKIES WITH LAMB is a complete pet

food for adult dogs of all sizes, formulated to provide all necessary nutrients for the daily vitality of our fourlegged friends.

**COMPOSITION:** Meat and animal derivatives 78% (fresh lamb 10%), minerals.

**ANALYTICAL CONSTITUENTS:** crude protein 9,0%, crude fibre 0,5%, crude fat 7,0%, crude ash 1,2%, moisture 82%.

**ADDITIVES:** Nutritional Additives/kg: Vitamin A (Retynil Acetate) 3000 IU, Vitamin D3 400 IU, Vitamin E (all-rac-alpha-tocopheryl acetate) 15 mg.

**INSTRUCTIONS FOR USE:** daily ration for an adult small size dog (2 - 10 kg): 190 - 600 g, can be divided in 2 meals. Adapt the quantity according to the size, activity, and lifestyle of the animal. To be served at room temperature. Make sure that fresh, clean water is always available. When this product replaces another type, it is advisable to introduce it gradually over a period of at least 1 week. Store in a cool, dry place. After opening, store in a fridge and use within 2 days. Do not open the alutray if it is swollen.