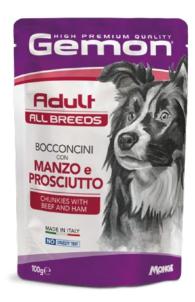

## CHUNKIES WITH BEEF AND HAM

GEMON HIGH PREMIUM QUALITY is a line of complete pet foods formulated with quality ingredients, selected to meet the nutritional needs of your animals. Highly palatable recipes, tailored to the different ages and lifestyles of the animal. No added artificial dyes and preservatives. Made in Italy and No Cruelty Test.

GEMON CHUNKIES WITH BEEF AND HAM is a complete pet food for adult dogs of all sizes, formulated to provide all necessary nutrients for the daily vitality of our four-legged friends.

**COMPOSITION:** Meat and animal derivatives 45% (fresh beef 6%, ham 6%), minerals.

**ANALYTICAL CONSTITUENTS:** crude protein 9.0%, crude fibre 0.3%, crude fat 5.5%, crude ash 2.3%, moisture 80.0%.

**ADDITIVES:** NUTRITIONAL ADDITIVES/kg: Vitamin A (retinyl acetate) 2500 IU, Vitamin D3 140 IU, Vitamin E (all-rac-alpha-tocopheryl acetate 3a700i) 5 mg.