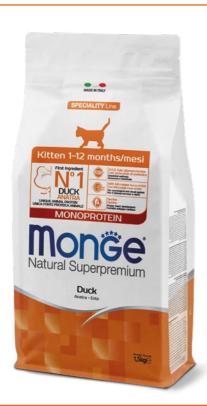

## COMPLETE PET FOOD FOR GROWING KITTENS

Monge Natural Superpremium Monoprotein\* Kitten Duck is a complete and balanced pet food for kittens. Specifically developed for the well-being of your kitten thanks microalgae oil (*Schizochytrium sp.*), a natural source of DHA for the development of neurological and visual system and Taurine for proper heart development. A product formulated with a single animal protein source\*, the first ingredient is duck, and characterised by its digestibility and palatability due to the inclusion of fresh meat. The formulation is enriched with XOS (Xylooligosaccharides), next generation prebiotics to support intestinal wellness. The inclusion of select ingredients, such as rose hip with antioxidant compounds to neutralise free radicals, and yucca schidigera to limit intestinal odours, is the result of Made in Italy research to support the quality of your kitten's life. No added dyes and artificial preservatives.

COMPOSITION: Duck (dried 32% and fresh 10%), rice, animal fat (duck oil purified at 99.5%), maize, maize gluten, potato protein, potatoes, hydrolysed animal proteins (liver), dried beet pulp, fish oil (salmon oil), algal oil (*Schizochytrium sp.* 1%), brewer's yeast, pea fibre, minerals, yeasts products (mannano-oligosaccharides MOS 1%), xylo-oligosaccharides (XOS 0.3%), yucca schidigera (0.1%), products from the processing of herbs (rose hip 0.1%). ANALYTICAL CONSTITUENTS: Crude Protein: 34%, Crude Fibre: 3%, Crude Fat: 19%, Crude Ash: 7.5%, Calcium: 1.9%, Phosphorus:1.3%, n-3 Fatty Acids: 0.6%, DHA: 0.08%, n-6 Fatty Acids: 5%. Metabolized Energy: 4215 kcal/kg. ADDITIVES:NUTRITIO-NAL ADDITIVES/kg: Vitamin A (Retinyl Acetate) 30,700 IU, Vitamin D3 1,610 IU, Vitamin E (all-rac-alpha-tocopheryl-acetate) 172 mg, Selenium (Sodium selenite 0.44 mg) 0.2 mg, Manganese (manganous sulphate monohydrate 92 mg) 30 mg, Zinc (Zinc oxide 174 mg) 140 mg, Copper (Copper (II) sulphate pentahydrate 47 mg) 12 mg, Iron (Iron (II) sulphate monohydrate 304 mg) 100 mg, Iodine (Calcium iodate anhydrous 2.4 mg) 1.6 mg, L-carnitine 1,000 mg, DL-Methionine (Technically pure) 1,000 mg, Taurine 2000 mg. TECHNOLOGICAL ADDITIVES: Antioxidants: Tocopherol extracts from vegetable oils. INSTRUCTIONS FOR USE: Recommended daily feeding intakes (see table) may be split into 3 daily meals. Individual nutritional requirements may vary due to size, age and living condition of the animal. Fresh and clean water should be available at all times. When this product replaces another type of feed and/or diet it is advised to introduce it gradually over a period of at least one week. Cat food only, not suitable for human consumption.\*It may contain traces of other protein source.