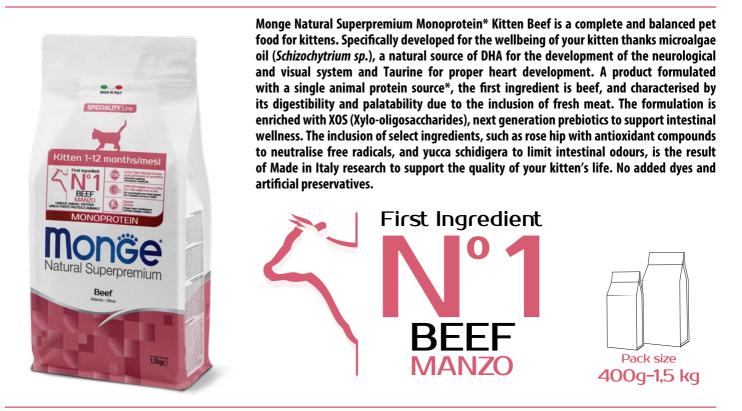

**MONOPROTEIN**<sup>°</sup>

## KITTEN – BEEF COMPLETE PET FOOD FOR GROWING KITTENS

**COMPOSITION:** Beef (dried 30% and fresh 10%), rice, animal fat (chicken oil purified at 99.5%), maize, maize gluten, potato protein, potatoes, hydrolysed animal proteins (liver), dried beet pulp, fish oil (salmon oil), algal oil (*Schizochytrium sp.* 1%), brewer's yeast, pea fibre, minerals, yeasts products (mannano-oligosaccharides MOS 1%), xylo-o-ligosaccharides (XOS 0.3%), yucca schidigera (0.1%), products from the processing of herbs (rose hip 0.1%). **ANALYTICAL CONSTITUENTS:** Crude Protein: 34%, Crude Fibre: 3%, Crude Fat: 19%, Crude Ash: 7.5%, Calcium: 1.9%, Phosphorus:1.3%, n-3 Fatty Acids: 0.6%, DHA: 0.08%, n-6 Fatty Acids: 5%. Metabolized Energy: 4215 kcal/kg. **ADDITIVES:** NUTRITIONAL ADDITIVES/kg: Vitamin A (Retinyl Acetate) 30,700 IU, Vitamin D3 1,610 IU, Vitamin E (all-rac-alpha-tocopheryl-acetate) 172 mg, Selenium (Sodium selenite 0.47 mg) 0.2 mg, Manganese (manganous sulphate monohydrate 99 mg) 32 mg, Zinc (Zinc oxide 187 mg) 150 mg, Copper (Copper (II) sulphate pentahydrate 50 mg) 12 mg, Iron (Iron (II) sulphate monohydrate 326 mg) 107 mg, Iodine (Calcium iodate anhydrous 2.6 mg) 1.7 mg, L-carnitine 1,000 mg, DL-Methionine (Technically pure) 1,000 mg, Taurine 2000 mg. TECHNOLOGICAL ADDITIVES: Antioxidants: Tocopherol extracts from vegetable oils. **INSTRUCTIONS FOR USE :** Recommended daily feeding intakes (see table) may be split into 3 daily meals. Individual nutritional requirements may vary due to size, age and living condition of the animal. Fresh and clean water should be available at all times. When this product replaces another type of feed and/or diet it is advised to introduce it gradually over a period of at least one week. Cat food only, not suitable for human consumption. \*It may contain traces of other protein source.